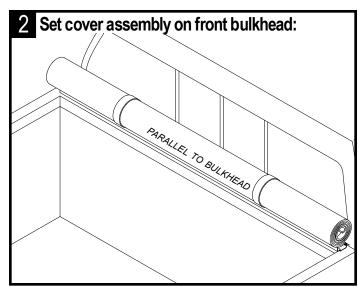

## **READ INSTRUCTIONS - Failure to assemble cover properly will void warranty.**



**TruXedo, Inc.**P.O. Box 1078, 2209 Kellen Gross Dr., Yankton, South Dakota 57078 Call Toll Free: 1-877-TRUXEDO (1-877-878-9336) Fax: (605) 664-9304





Place side rails on pickup bed rails.
Assemble clamps. Place rear clamps loosely over side rails & pickup bed rails. Insert side rail corner plugs into header:

....

# NOTE:

Additional weather seal may be required for pickups with bed caps, tailgate protectors, or liners. Add weather seal if needed to seal appropriately.





TruXedo, Inc.

P.O. Box 1078, 2209 Kellen Gross Dr., Yankton, South Dakota 57078 Call Toll Free: 1-877-TRUXEDO (1-877-878-9336) Fax: (605) 664-9304













**TruXedo, Inc.**P.O. Box 1078, 2209 Kellen Gross Dr., Yankton, South Dakota 57078 Call Toll Free: 1-877-TRUXEDO (1-877-878-9336) Fax: (605) 664-9304



# 12 Close cover:



Release safety straps, and unroll cover over pickup bed. Open tailgate.











- To prevent accidental release of tailgate header