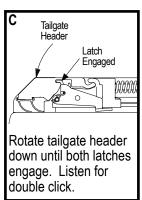

# 12 Close cover:

Release safety straps, and unroll cover over pickup bed. Open tailgate.

- To prevent accidental release of tailgate header, ensure header is securely latched to side rails on both sides of pickup bed before driving vehicle.
- To prevent wind lift, secure loop and hook fasteners along entire length of both side rails before driving vehicle.