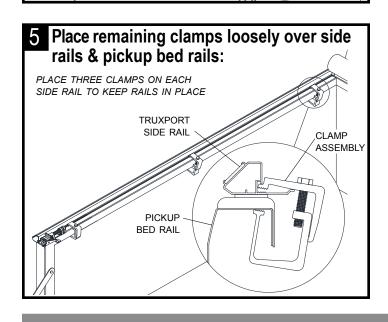

Place side rails on pickup bed rails.
Assemble clamps. Place rear clamps loosely over side rails & pickup bed rails. Insert side rail corner plugs into header:

....