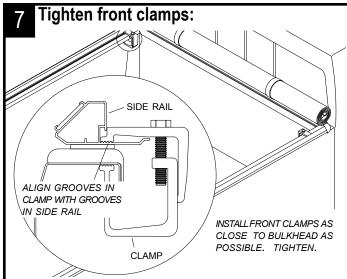

TruXedo, Inc.
P.O. Box 1078, 2209 Kellen Gross Dr., Yankton, South Dakota 57078 Call Toll Free: 1-877-TRUXEDO (1-877-878-9336) Fax: (605) 664-9304