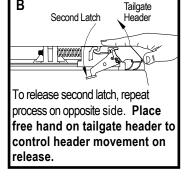

# 12 Close cover:

Release safety straps, and unroll cover over pickup bed. Open tailgate.

- To prevent accidental release of tailgate header, ensure header is securely latched to side rails on both sides of pickup bed before driving vehicle.
- To prevent wind lift, secure loop and hook fasteners along entire length of both side rails before driving vehicle.