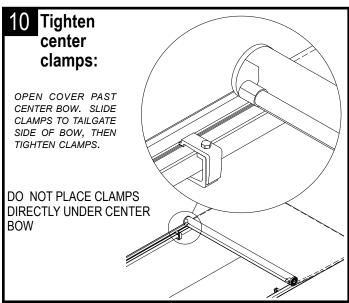

## **READ INSTRUCTIONS - Failure to assemble cover properly will void warranty.**



**TruXedo, Inc.**P.O. Box 1078, 2209 Kellen Gross Dr., Yankton, South Dakota 57078 Call Toll Free: 1-877-TRUXEDO (1-877-878-9336) Fax: (605) 664-9304





Place side rails on pickup bed rails.
Assemble clamps. Place rear clamps loosely over side rails & pickup bed rails. Insert side rail corner plugs into header:

....

# NOTE:

Additional weather seal may be required for pickups with bed caps, tailgate protectors, or liners. Add weather seal if needed to seal appropriately.





TruXedo, Inc.

P.O. Box 1078, 2209 Kellen Gross Dr., Yankton, South Dakota 57078 Call Toll Free: 1-877-TRUXEDO (1-877-878-9336) Fax: (605) 664-9304













**TruXedo, Inc.**P.O. Box 1078, 2209 Kellen Gross Dr., Yankton, South Dakota 57078 Call Toll Free: 1-877-TRUXEDO (1-877-878-9336) Fax: (605) 664-9304



# 12 Close cover:



Release safety straps, and unroll cover over pickup bed. Open tailgate.











- To prevent accidental release of tailgate header, ensure header is securely latched to side rails on both sides of pickup bed before driving vehicle.
- To prevent wind lift, secure loop and hook fasteners along entire length of both side rails before driving vehicle.



## Open cover:







Roll up cover. Do Not disengage loop and hook fasteners prior to rolling up cover.



**TruXedo, Inc.**P.O. Box 1078, 2209 Kellen Gross Dr., Yankton, South Dakota 57078 Call Toll Free: 1-877-TRUXEDO (1-877-878-9336) Fax: (605) 664-9304





Tru