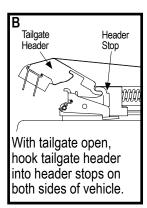

# 12 Close cover:

Release safety straps, and unroll cover over pickup bed. Open tailgate.

- To prevent accidental release of tailgate header, ensure header is securely latched to side rails on both sides of pickup bed before driving vehicle.
- To prevent wind lift, secure loop and hook fasteners along entire length of both side rails before driving vehicle.