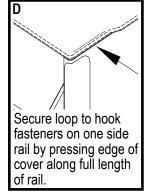

# 12 Close cover:

Release safety straps, and unroll cover over pickup bed. Open tailgate.

- To prevent accidental release of tailgate header, ensure header is securely latched to side rails on both sides of pickup bed before driving vehicle.
- To prevent wind lift, secure loop and hook fasteners along entire length of both side rails before driving vehicle.