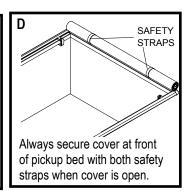

## **WARNING**

Tighten clamps securely on side rails before driving vehicle, to prevent cover from blowing off.

- 1. Do not place objects on or against cover or framework.
- 2. Do not tie cargo to TruXport framework.
- Never allow children or pets to occupy pickup box while cover is closed.
- 4. Cover is not airtight. Special care is required to keep cargo clean and dry.
- 5. Fabric cover won't prevent theft of contents inside truck box.
- 6. Cover must be rolled fully open and secured with safety straps when towing vehicle backwards.
- 7. Opened cover must be secured with both safety straps when driving vehicle.