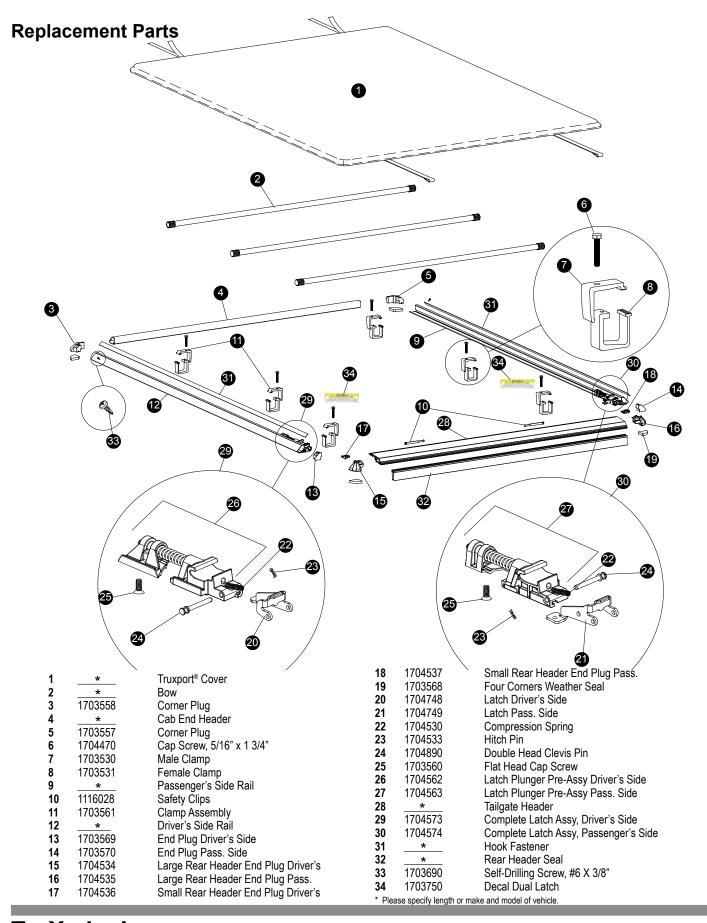

**TruXedo, Inc.**P.O. Box 1078, 2209 Kellen Gross Dr., Yankton, South Dakota 57078 Call Toll Free: 1-877-TRUXEDO (1-877-878-9336) Fax: (605) 664-9304