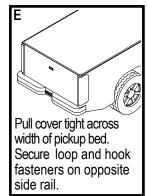

# 12 Close cover:

Release safety straps, and unroll cover over pickup bed. Open tailgate.

- To prevent accidental release of tailgate header, ensure header is securely latched to side rails on both sides of pickup bed before driving vehicle.
- To prevent wind lift, secure loop and hook fasteners along entire length of both side rails before driving vehicle.