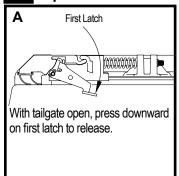

# 12 Close cover:

Release safety straps, and unroll cover over pickup bed. Open tailgate.

- To prevent accidental release of tailgate header, ensure header is securely latched to side rails on both sides of pickup bed before driving vehicle.
- To prevent wind lift, secure loop and hook fasteners along entire length of both side rails before driving vehicle.