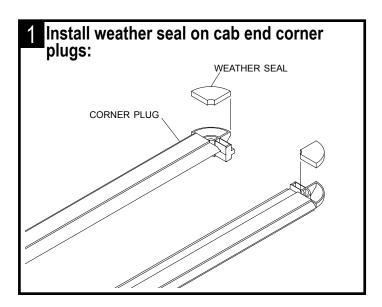

## **READ INSTRUCTIONS - Failure to assemble cover properly will void warranty.**



**TruXedo, Inc.**P.O. Box 1078, 2209 Kellen Gross Dr., Yankton, South Dakota 57078 Call Toll Free: 1-877-TRUXEDO (1-877-878-9336) Fax: (605) 664-9304





Place side rails on pickup bed rails.
Assemble clamps. Place rear clamps loosely over side rails & pickup bed rails. Insert side rail corner plugs into header:

....

# NOTE:

Additional weather seal may be required for pickups with bed caps, tailgate protectors, or liners. Add weather seal if needed to seal appropriately.





TruXedo, Inc.

P.O. Box 1078, 2209 Kellen Gross Dr., Yankton, South Dakota 57078 Call Toll Free: 1-877-TRUXEDO (1-877-878-9336) Fax: (605) 664-9304













**TruXedo, Inc.**P.O. Box 1078, 2209 Kellen Gross Dr., Yankton, South Dakota 57078 Call Toll Free: 1-877-TRUXEDO (1-877-878-9336) Fax: (605) 664-9304



# 12 Close cover:



Release safety straps, and unroll cover over pickup bed. Open tailgate.











- To prevent accidental release of tailgate head