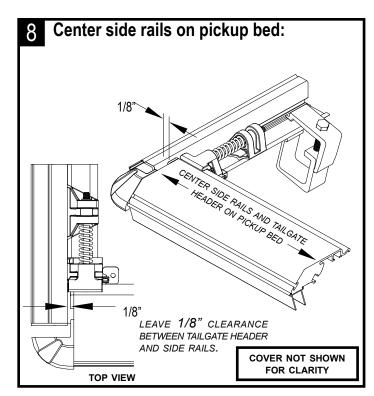

# TruXedo, Inc.

P.O. Box 1078, 2209 Kellen Gross Dr., Yankton, South Dakota 57078 Call Toll Free: 1-877-TRUXEDO (1-877-878-9336) Fax: (605) 664-9304