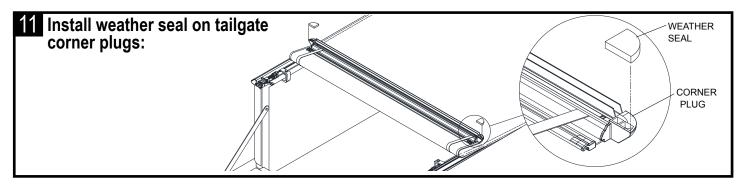

# NOTE:

Additional weather seal may be required for pickups with bed caps, tailgate protectors, or liners. Add weather seal if needed to seal appropriately.

TruXedo, Inc.

P.O. Box 1078, 2209 Kellen Gross Dr., Yankton, South Dakota 57078 Call Toll Free: 1-877-TRUXEDO (1-877-878-9336) Fax: (605) 664-9304